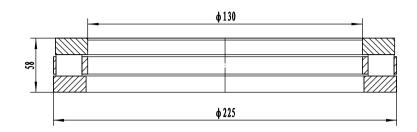

- 1 rated load: Cr= 560 kN; Cor= 2650 kN
- 2 Heat treatment according to the current standards

| 07<br>04<br>02<br>01 | steel roller shaft washer house washer |  |     | brass<br>steel GCr15-GB/T18254<br>steel GCr15SiMn-GB/T18254<br>steel GCr15SiMn-GB/T18254 |                                                                                                                                                                                                         |      |      |    |
|----------------------|----------------------------------------|--|-----|------------------------------------------------------------------------------------------|---------------------------------------------------------------------------------------------------------------------------------------------------------------------------------------------------------|------|------|----|
| Serial               | Name                                   |  | Qty | Material                                                                                 | weight                                                                                                                                                                                                  | (kg) | 10.0 | KG |
|                      |                                        |  |     | Thrust roller bearing                                                                    | 89326 M  Add: D1805, No. 3 Lianmong road, Luoyang, Henan, China. Postal: 471003 Phone: +86-379-58611678 Fax +86-379-58611679 B-mail: saics@job-bearing.com Luoyang Jiecheng Bearing Technology Co., Ltd |      |      |    |